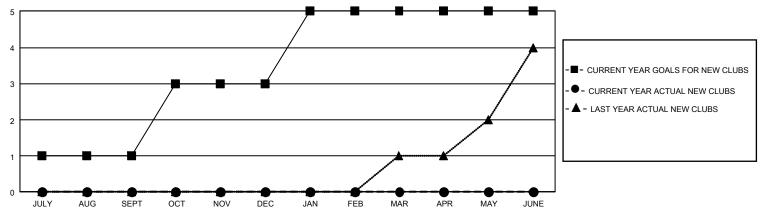

## GMT Constitutional Area 2, Group C

REPORT DOES NOT INCLUDE CLUBS IN UNDISTRICTED AREAS.

| Clubs                 |               |           |               | Members               |                         |                         |                                                    |
|-----------------------|---------------|-----------|---------------|-----------------------|-------------------------|-------------------------|----------------------------------------------------|
| RESULTS FOR 2021-2022 |               |           |               | RESULTS FOR 2021-2022 |                         |                         |                                                    |
| QUARTER               | NEW CLUB GOAL | NEW CLUBS | DROPPED CLUBS | QUARTER MEM           | IBER GROWTH NET<br>GOAL | MEMBER GROWTH<br>ACTUAL | DROPPED MEMBERS<br>ACTUAL (including<br>transfers) |
| JULY/AUG/SEPT         | 3             | 0         | 1             | JULY/AUG/SEPT         | 59                      | 27                      | 81                                                 |
| OCT/NOV/DEC           | 6             | 0         | 4             | OCT/NOV/DEC           | 65                      | 58                      | 109                                                |
| JAN/FEB/MAR           | 6             | 0         | 0             | JAN/FEB/MAR           | 60                      | 64                      | 67                                                 |
| APR/MAY/JUNE          | 0             | 0         | 0             | APR/MAY/JUNE          | 55                      | 0                       | 0                                                  |

## GOALS AND ACTUAL NEW CLUBS CUMULATIVE