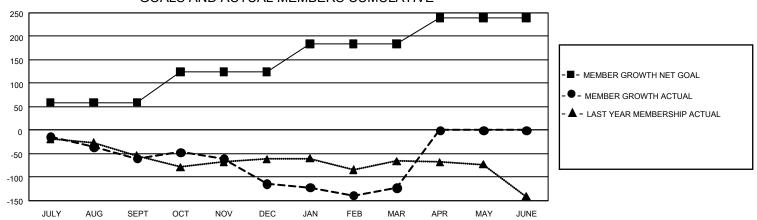

## GMT Constitutional Area 2, Group C

REPORT DOES NOT INCLUDE CLUBS IN UNDISTRICTED AREAS.

| Clubs                 |               |           |               | Members               |                         |                         |                                                    |
|-----------------------|---------------|-----------|---------------|-----------------------|-------------------------|-------------------------|----------------------------------------------------|
| RESULTS FOR 2021-2022 |               |           |               | RESULTS FOR 2021-2022 |                         |                         |                                                    |
| QUARTER               | NEW CLUB GOAL | NEW CLUBS | DROPPED CLUBS | QUARTER MEM           | IBER GROWTH NET<br>GOAL | MEMBER GROWTH<br>ACTUAL | DROPPED MEMBERS<br>ACTUAL (including<br>transfers) |
| JULY/AUG/SEPT         | 3             | 0         | 1             | JULY/AUG/SEPT         | 59                      | 27                      | 81                                                 |
| OCT/NOV/DEC           | 6             | 0         | 4             | OCT/NOV/DEC           | 65                      | 58                      | 109                                                |
| JAN/FEB/MAR           | 6             | 0         | 0             | JAN/FEB/MAR           | 60                      | 64                      | 67                                                 |
| APR/MAY/JUNE          | 0             | 0         | 0             | APR/MAY/JUNE          | 55                      | 0                       | 0                                                  |

## GOALS AND ACTUAL MEMBERS CUMULATIVE

| DROPPED CLUBS: 5 |     | 64 CLUBS OF 165 ADDED 1 OR<br>MORE NEW MEMBERS | GENDER DISTRIBUTION                 |                |  |
|------------------|-----|------------------------------------------------|-------------------------------------|----------------|--|
|                  |     |                                                | MALE                                | 2,340 (65.86%) |  |
|                  |     |                                                | FEMALE                              | 1,213 (34.14%) |  |
| DROPPED MEMBERS  |     |                                                | NON BINARY                          | 0 (0.00%)      |  |
| DECEASED         | 22  |                                                | PREFER NOT TO ANSWER                | 0 (0.00%)      |  |
| CLUB CANCELLED   | 45  |                                                | TOTAL FAMILY UNIT MEMBERS           | 670            |  |
| OTHER            | 190 | CLICK HERE FOR                                 |                                     |                |  |
| TOTAL            | 257 | CUMULATIVE MEMBERSHIP  DATA                    | FAMILY MEMBERS PAYING HALF DUES 342 |                |  |